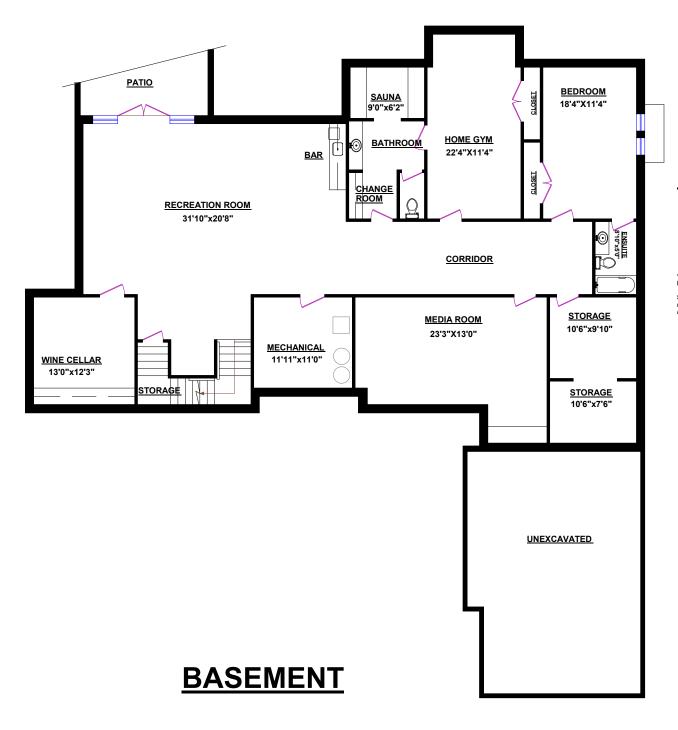

## **1020 EYERMOUNT DRIVE, WEST VANCOUVER**

639 sq.ft.

| TOTALS*      |              | OTHER AREAS*: |
|--------------|--------------|---------------|
| Main Floor:  | 2,832 sq.ft. | Garage:       |
| Upper Floor: | 2,522 sq.ft. |               |
| Basement:    | 2,942 sq.ft. |               |
| GRAND TOTAL: | 8,269 sq.ft. |               |