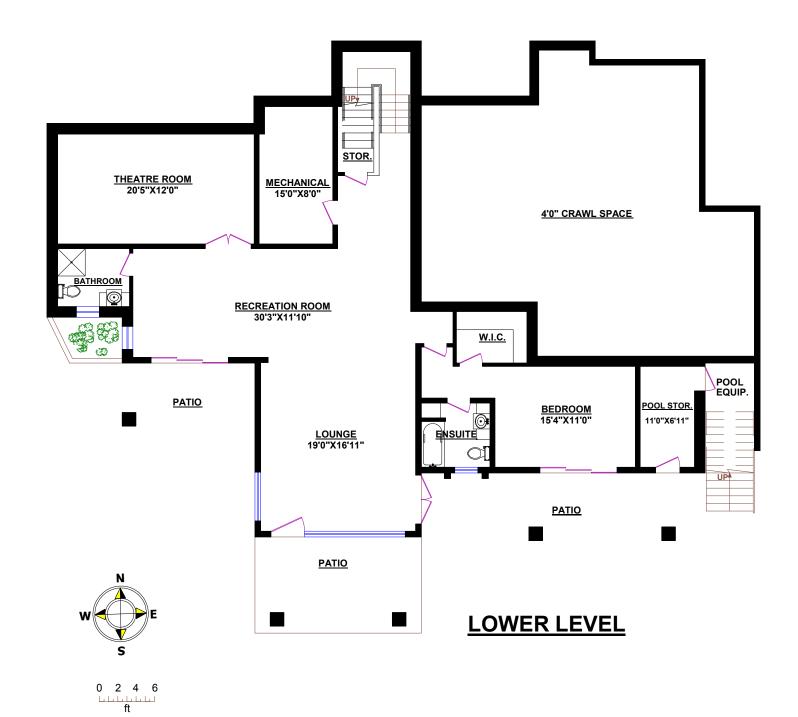

## **1134 CRESTLINE ROAD, WEST VANCOUVER**

TOTALS\* OTHER AREAS\*
Main Floor: 2,718 sq.ft. GARAGE: 556 sq.ft.

Upper Level: 2,217 sq.ft. Lower Level: 2,001 sq.ft. GRAND TOTAL: 6,936 sq.ft.

<sup>\*</sup> All room dimensions and square footage calculations for this house were made based on provided blueprints and may vary from the dimensions of the rooms and square footage of the house as built. Square Footage may include lower height ceiling areas, openings in floors not associated with stairs, or openings in floors exceeding the area of associated stairs, or unfinished areas.