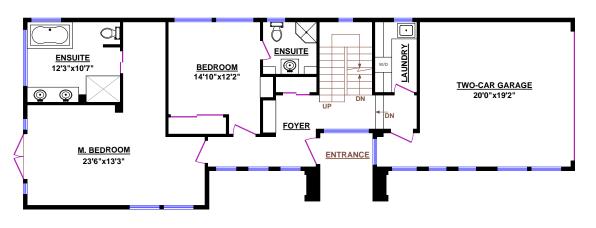

MAIN FLOOR: 1,114 sq.ft.

GARAGE: 444 sq.ft.

## 937 23rd STREET, WEST VANCOUVER

TOTALS\*Main Floor:1,114 sq.ft.Upper Level:1,395 sq.ft.Lolwer Level:1,570 sq.ft.GRAND TOTAL:4,079 sq.ft.

OTHER AREAS\*: Garage: 444 sq.ft.

© Vancouver Realty Support Group Inc., (604) 761-7919 www.floorplansvancouver.com