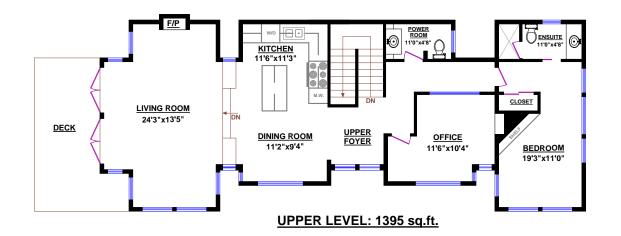

MAIN FLOOR: 1,114 sq.ft.

GARAGE: 444 sq.ft.

## 937 23rd STREET, WEST VANCOUVER

TOTALS\*Main Floor:1,114 sq.ft.Upper Level:1,395 sq.ft.Lolwer Level:1,570 sq.ft.GRAND TOTAL:4,079 sq.ft.

OTHER AREAS\*: Garage: 444 sq.ft.

© Vancouver Realty Support Group Inc., (604) 761-7919 www.floorplansvancouver.com