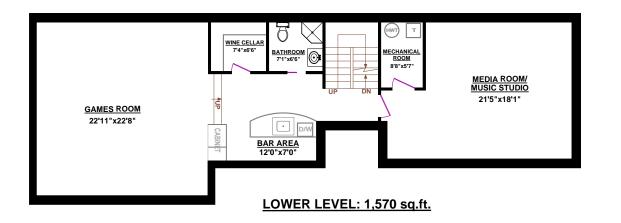

## 937 23rd STREET, WEST VANCOUVER

TOTALS\*Main Floor:1,114 sq.ft.Upper Level:1,395 sq.ft.Lolwer Level:1,570 sq.ft.GRAND TOTAL:4,079 sq.ft.

OTHER AREAS\*: Garage: 444 sq.ft.

© Vancouver Realty Support Group Inc., (604) 761-7919 www.floorplansvancouver.com