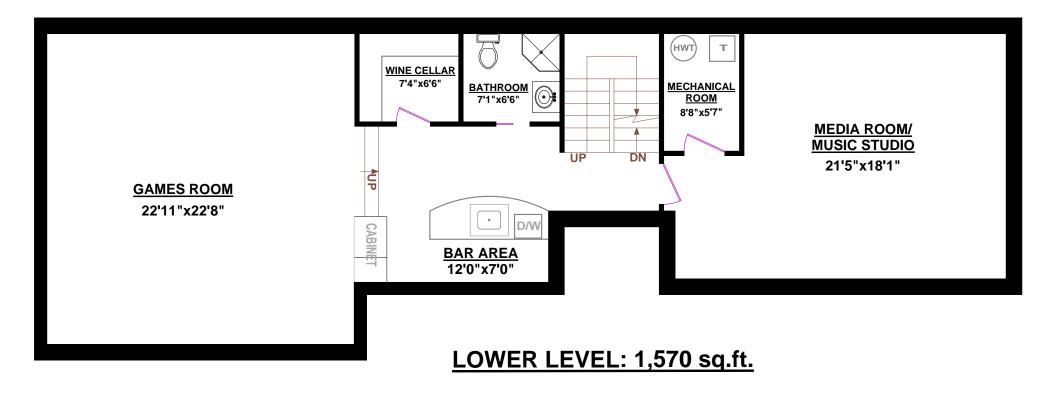

## 937 23rd STREET, WEST VANCOUVER

TOTALS\* OTHER AREAS\*:
Main Floor: 1,114 sq.ft. Garage: 444 sq.ft.

Upper Level: 1,395 sq.ft. Lower Level: 1,570 sq.ft. GRAND TOTAL: 4,079 sq.ft.

\* All room dimensions and square footage calculations for this house were made based on provided blueprints and may vary from the dimensions of the rooms and square footage of the house as built. Square Footage may include lower height ceiling areas and unfinished areas.