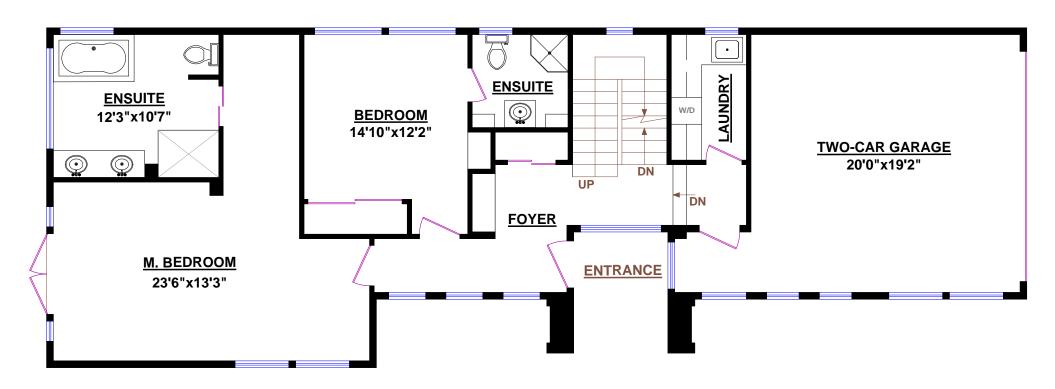

## 937 23rd STREET, WEST VANCOUVER

TOTALS\* OTHER AREAS\*:
Main Floor: 1,114 sq.ft. Garage: 444 sq.ft.

Upper Level: 1,395 sq.ft. Lower Level: 1,570 sq.ft. GRAND TOTAL: 4,079 sq.ft.

MAIN FLOOR: 1,114 sq.ft.

\* All room dimensions and square footage calculations for this house were made based on provided blueprints and may vary from the dimensions of the rooms and square footage of the house as built. Square Footage may include lower height ceiling areas and unfinished areas.

GARAGE: 444 sq.ft.

) 2 4 6 ft

© Vancouver Realty Support Group Inc., (604) 761-7919 www.floorplansvancouver.com