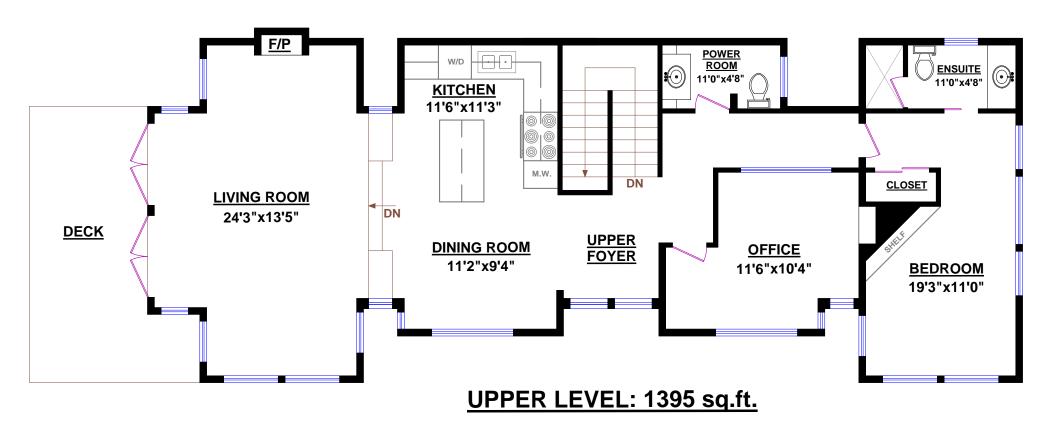

## 937 23rd STREET, WEST VANCOUVER

TOTALS\* OTHER AREAS\*:
Main Floor: 1,114 sq.ft. Garage: 444 sq.ft.

Upper Level: 1,395 sq.ft. Lower Level: 1,570 sq.ft. GRAND TOTAL: 4,079 sq.ft.

\* All room dimensions and square footage calculations for this house were made based on provided blueprints and may vary from the dimensions of the rooms and square footage of the house as built. Square Footage may include lower height ceiling areas and unfinished areas.