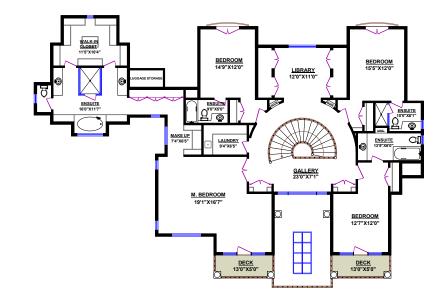

## 2912 MATHERS AVENUE, WEST VANCOUVER

LIVING ROOM 19'0"X14'0"

STUDY

GREAT ROOM 20'10"X15'2"

8888

| TOTALS*      |              |
|--------------|--------------|
| Main Floor:  | 3,102 sq.ft. |
| Upper Level: | 2,860 sq.ft. |
| Lower Level: | 3,171 sq.ft. |
| GRAND TOTAL: | 9,133 sq.ft. |

## **UPPER LEVEL**

**MAIN FLOOR** 

DINING ROOM

NOOK 12'0"X9'0"

MUD ROOM

KITCHEN 19'0"X16'6"

**B** B B

\* All room dimensions and square footage for this house were based on provided blueprints and may vary from the dimensions of the rooms and square footage of the house as built. Square Footage may include lower height ceiling areas, openings in floors not associated with stairs, or openings in floors exceeding the area of associated stairs, or unfinished areas.