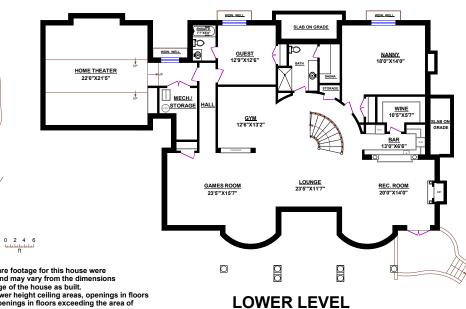

## 2912 MATHERS AVENUE, WEST VANCOUVER

LIVING ROOM 19'0"X14'0"

STUDY

GREAT ROOM 20'10"X15'2"

8888

| TOTALS*      |              |
|--------------|--------------|
| Main Floor:  | 3,102 sq.ft. |
| Upper Level: | 2,860 sq.ft. |
| Lower Level: | 3,171 sq.ft. |
| GRAND TOTAL: | 9,133 sq.ft. |

OTHER AREAS\*:
Garage: 400 sq.ft.
Pool House: 64 sq.ft.