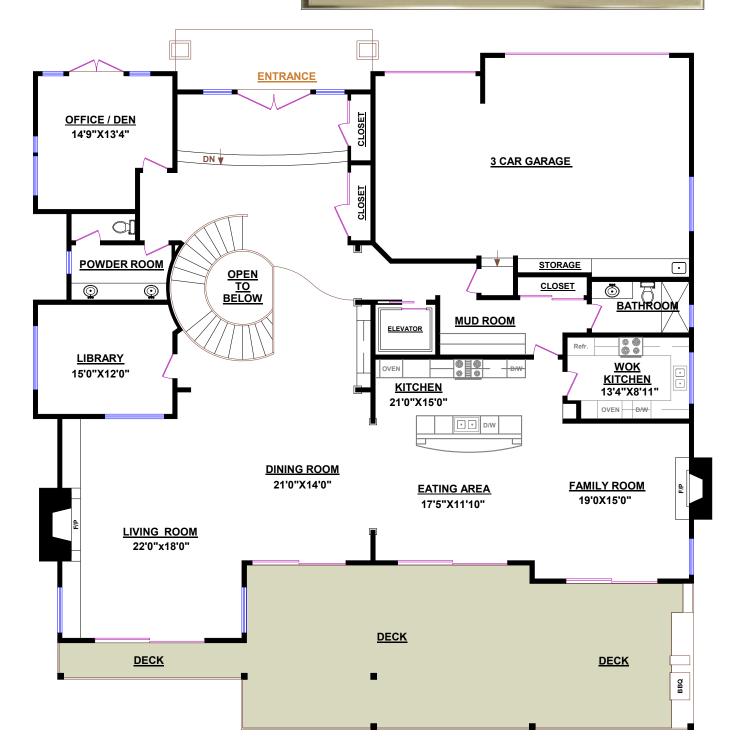

## 780 GREENWOOD DRIVE, WEST VANCOUVER

TOTALS\* UPPER FLOOR: 3,219 SQ.FT. MIDDLE FLOOR: 2,672 SQ.FT. 3,158 SQ.FT. LOWER FLOOR: TOTAL: 9,049 SQ.FT. OTHER AREAS: GARAGE: 822 SQ.FT. DECK (MAIN): 853 SQ.FT. DECK (SECOND):

931 SQ.FT.

## **UPPER FLOOR**

<sup>\*</sup> All room dimensions and square footage for this house were based on provided blueprints and other sources and may vary from the dimensions of the rooms and square footage of the house as built. Square Footage may include lower height ceiling areas, openings in floors not associated with stairs, or openings in floors exceeding the area of associated stairs, or unfinished areas.