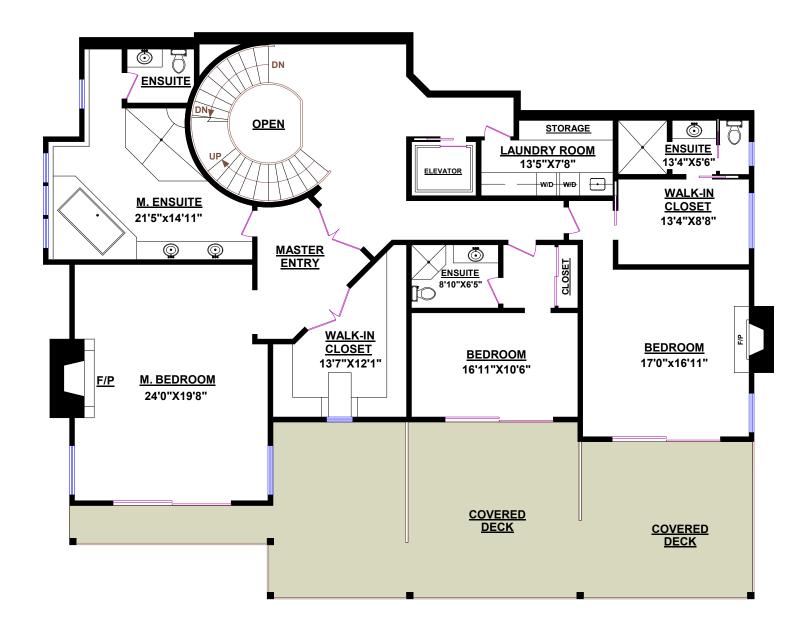

## 780 GREENWOOD DRIVE, WEST VANCOUVER

TOTALS\*

UPPER FLOOR: 3,219 SQ.FT.

MIDDLE FLOOR: 2,672 SQ.FT.

LOWER FLOOR: 3,158 SQ.FT.

TOTAL: 9,049 SQ.FT.

OTHER AREAS:
GARAGE: 822 SQ.FT.
DECK (MAIN): 853 SQ.FT.
DECK (SECOND): 931 SQ.FT.

## **MIDDLE FLOOR**

<sup>\*</sup> All room dimensions and square footage for this house were based on provided blueprints and other sources and may vary from the dimensions of the rooms and square footage of the house as built. Square Footage may include lower height ceiling areas, openings in floors not associated with stairs, or openings in floors exceeding the area of associated stairs, or unfinished areas.