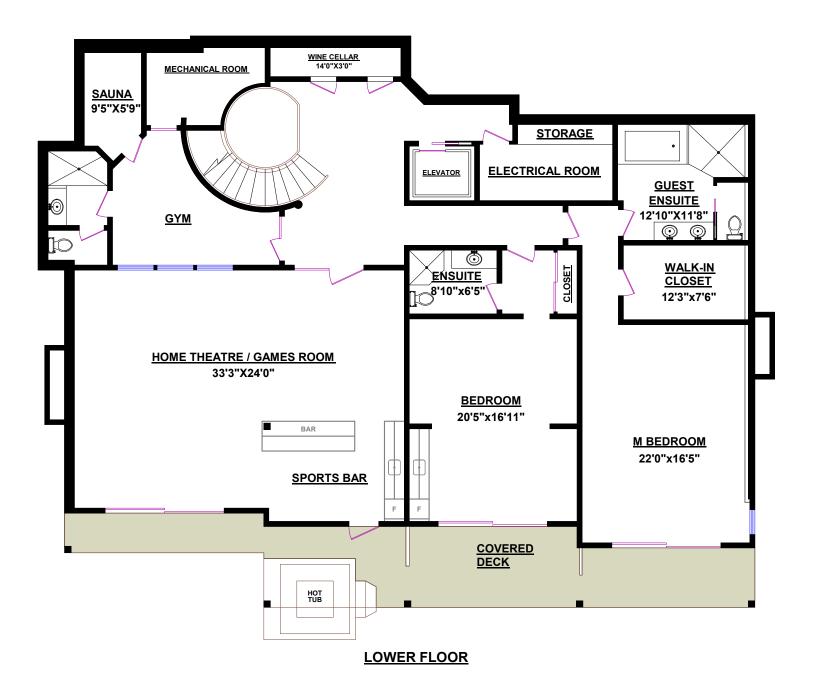

## 780 GREENWOOD DRIVE, WEST VANCOUVER TOTALS\* OTHER AREAS: **UPPER FLOOR:** 3,219 SQ.FT. GARAGE: 822 SQ.FT. MIDDLE FLOOR: 2,672 SQ.FT. **DECK (MAIN):** 853 SQ.FT. 3,158 SQ.FT. LOWER FLOOR: DECK (SECOND): 931 SQ.FT. 9,049 SQ.FT. TOTAL: