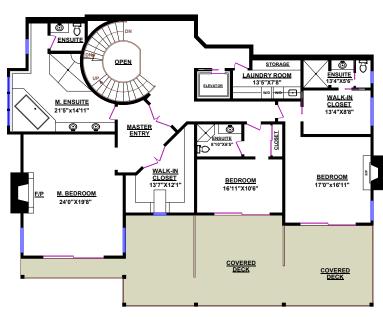

Tel.: 604-726-5780 www.clarencedebelle.com

| 780 GREENWOOD DRIVE, WEST VANCOUVER |              |                |            |
|-------------------------------------|--------------|----------------|------------|
| TOTALS*                             |              | OTHER AREAS:   |            |
| UPPER FLOOR:                        | 3,219 SQ.FT. | GARAGE:        | 822 SQ.FT. |
| MIDDLE FLOOR:                       | 2,672 SQ.FT. | DECK (MAIN):   | 853 SQ.FT. |
| LOWER FLOOR:                        | 3,158 SQ.FT. | DECK (SECOND): | 931 SQ.FT. |
| TOTAL:                              | 9,049 SQ.FT. |                |            |
|                                     |              |                |            |