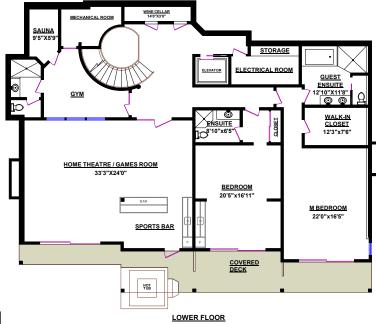

Tel.: 604-726-5780 www.clarencedebelle.com

| 780 GREENWOOD DRIVE, WEST VANCOUVER |              |                |            |
|-------------------------------------|--------------|----------------|------------|
| TOTALS*                             |              | OTHER AREAS:   |            |
| UPPER FLOOR:                        | 3,219 SQ.FT. | GARAGE:        | 822 SQ.FT. |
| MIDDLE FLOOR:                       | 2,672 SQ.FT. | DECK (MAIN):   | 853 SQ.FT. |
| LOWER FLOOR:                        | 3,158 SQ.FT. | DECK (SECOND): | 931 SQ.FT. |
| TOTAL:                              | 9,049 SQ.FT. |                |            |
|                                     |              |                |            |

MIDDLE FLOOR

based on provided blueprints and other sources and may vary from the dimensions of the rooms and square footage of the house as built. Square Footage may include lower height ceiling areas, openings in floors not associated with stairs, or openings in floors exceeding the area of associated stairs, or unfinished areas.