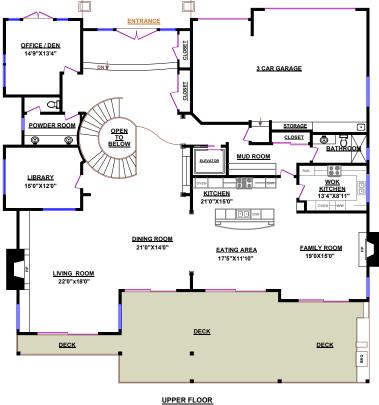

Tel.: 604-726-5780 www.clarencedebelle.com

| 780 GREENWOOD DRIVE, WEST VANCOUVER |              |                |            |
|-------------------------------------|--------------|----------------|------------|
| TOTALS*                             |              | OTHER AREAS:   |            |
| UPPER FLOOR:                        | 3,219 SQ.FT. | GARAGE:        | 822 SQ.FT. |
| MIDDLE FLOOR:                       | 2,672 SQ.FT. | DECK (MAIN):   | 853 SQ.FT. |
| LOWER FLOOR:                        | 3,158 SQ.FT. | DECK (SECOND): | 931 SQ.FT. |
| TOTAL:                              | 9,049 SQ.FT. |                |            |
|                                     |              |                |            |