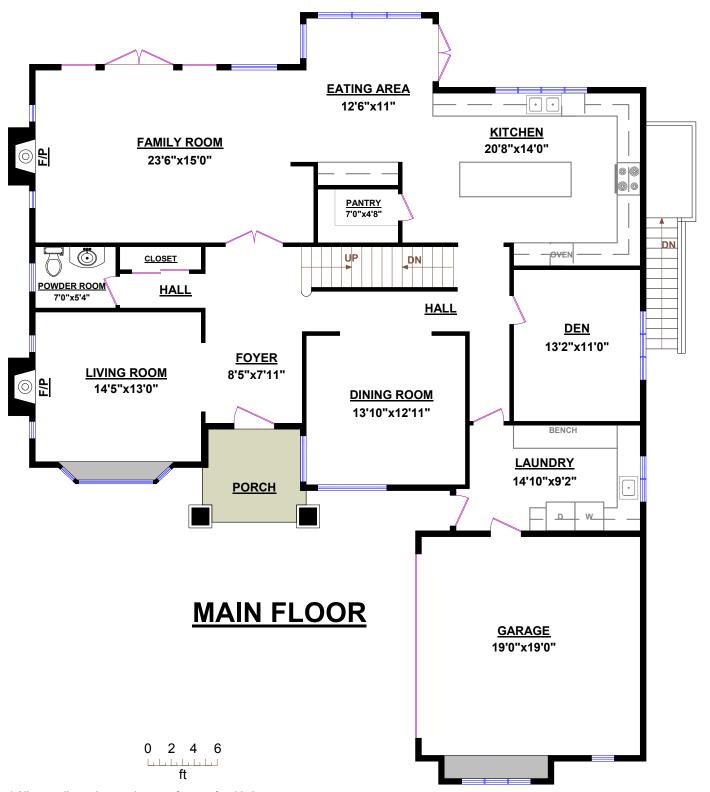

## 926 KENNEDY AVENUE, NORTH VANCOUVER

TOTALS\*

Main Floor: 1,983 sq.ft.

Upper Level: 1,230 sq.ft.

Lower Level: 1,991 sq.ft.

GRAND TOTAL: 5,204 sq.ft.

OTHER AREAS\*:

Garage: 400 sq.ft.