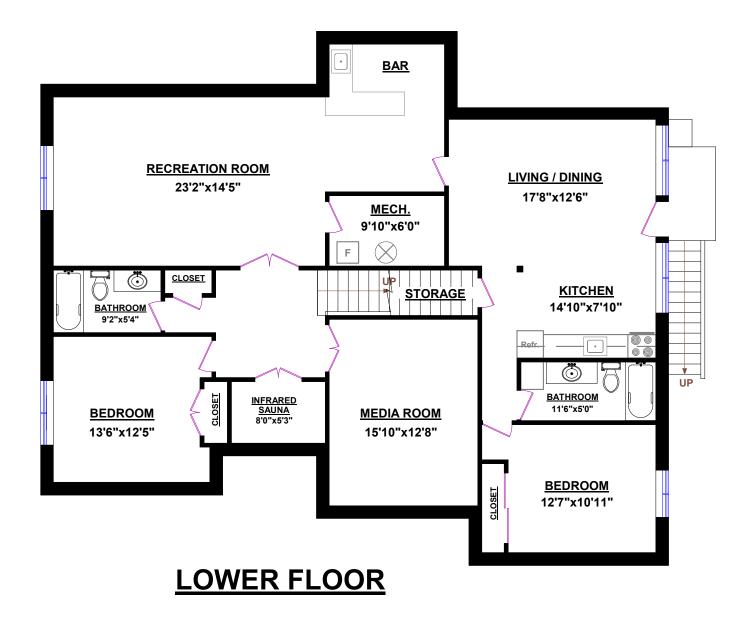

## 926 KENNEDY AVENUE, NORTH VANCOUVER

TOTALS\*

Main Floor: 1,983 sq.ft.

Upper Level: 1,230 sq.ft.

Lower Level: 1,991 sq.ft.

GRAND TOTAL: 5,204 sq.ft.

OTHER AREAS\*:
Garage: 400 sq.ft.

<sup>\*</sup> All room dimensions and square footage for this house were based on provided blueprints and may vary from the dimensions of the rooms and square footage of the house as built. Square Footage may include lower height ceiling areas, openings in floors not associated with stairs, or openings in floors exceeding the area of associated stairs, or unfinished areas.