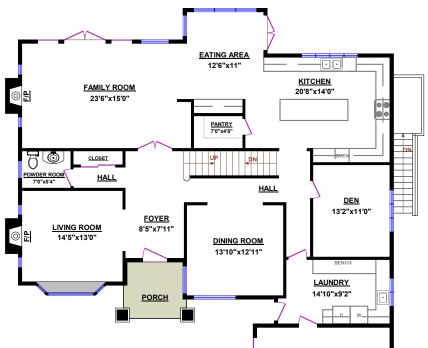

## 926 KENNEDY AVENUE, NORTH VANCOUVER

| TOTALS*      |              |
|--------------|--------------|
| Main Floor:  | 1,983 sq.ft. |
| Upper Level: | 1,230 sq.ft. |
| Lower Level: | 1,991 sq.ft. |
| GRAND TOTAL: | 5.204 sq.ft. |

OTHER AREAS\*:
Garage: 400 sq.ft.

**MAIN FLOOR** 