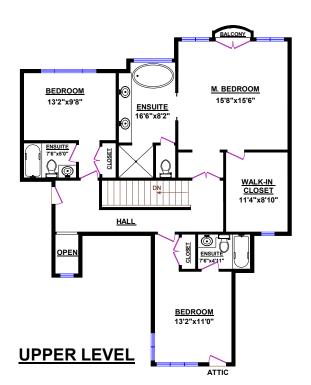

## 926 KENNEDY AVENUE, NORTH VANCOUVER

| TOTALS*      |              |
|--------------|--------------|
| Main Floor:  | 1,983 sq.ft. |
| Upper Level: | 1,230 sq.ft. |
| Lower Level: | 1,991 sq.ft. |
| GRAND TOTAL: | 5.204 sq.ft. |