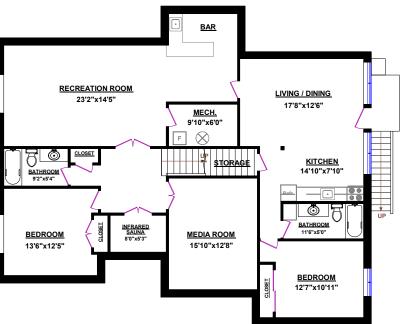

## 926 KENNEDY AVENUE, NORTH VANCOUVER

| TOTALS*      |              |
|--------------|--------------|
| Main Floor:  | 1,983 sq.ft. |
| Upper Level: | 1,230 sq.ft. |
| Lower Level: | 1,991 sq.ft. |
| GRAND TOTAL: | 5.204 sq.ft. |

## **LOWER FLOOR**

0 2 4 6 ft

GARAGE 19'0"x19'0"

<sup>\*</sup> All room dimensions and square footage for this house were based on provided blueprints and may vary from the dimensions of the rooms and square footage of the house as built. Square Footage may include lower height ceiling areas, openings in floors not associated with stairs, or openings in floors exceeding the area of associated stairs, or unfinished areas.